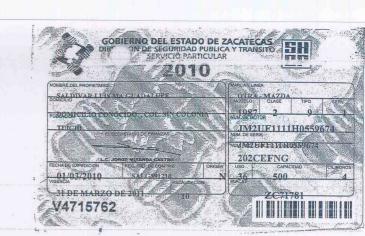

Que con esta fecha comparece ante esta Sindicatura con el fin de celebrar convenio el cual se sujeta bajo las siguientes clausulas:

PRIMERA.- Que con fecha 07 del presente mes y año la compareciente le llamé a mi hijo de nombre CRISTOBAL YAÑEZ SALDIVAR de 16 años de edad para que fuera por mi a la central ya que salí fuera y acababa de llegar a esta ciudad en un vehículo de mi propiedad marca MAZDA, modelo 1987.