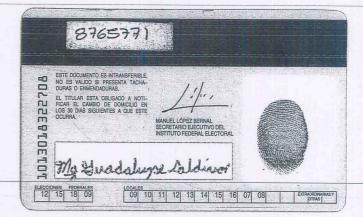

## INSTITUTO FEDERAL ELECTORAL REGISTRI DERAL DE ELECTORES CREDENCIAL PARA VOTAR

NOMBRE SALDIVAR LUIS

MA GUADALUPE

MA GUADALUPE
DOMICILIO
C INDEPENDENCIA 7
LOC EL TUICHE 99900
NOCHISTLAN DE MEJIA ,ZAC.
FOLIO 0000054413775 ANO DE REGISTRO 1991 01

CLAVE DE ELECTOR SLLSMA59121032M300

ESTADO 32 DISTRITO
MUNICIPIO 034 LOCALIDAD 0114 SECCION 1013